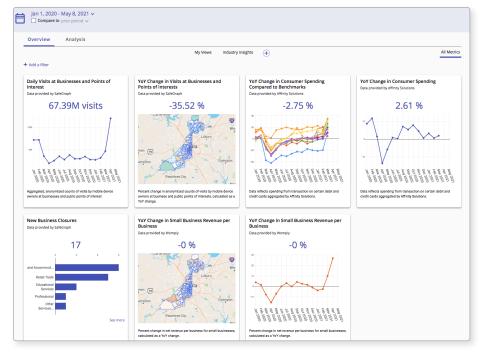

#### GAIN INSIGHTS WITH LEADING ECONOMIC DATA

Economic Intelligence delivers leading indicator data to state and local government leaders for measuring the impact of economic programs. Packaging exclusive commercial economic data at the census-tract level in an intuitive interface allows you to derive insights on day one and monitor economic trends effecting your community. Connect with Tyler's Enterprise Data Platform to integrate your operational data with leading economic data and share insights across your enterprise.

#### **Mobility Metrics**

- Are my residents returning to civic life?
- Which businesses and neighborhoods are receiving the most foot traffic?

### Business Revenue Metrics

- What are the business revenue trends in my jurisdiction?
- Which neighborhoods and industries have been most affected by the pandemic?

## Consumer Spending Metrics

- How has consumption changed as a result of the pandemic?
- Does my consumer demand match supply in my community?

### Real Estate Market Metrics

- Which communities are experiencing surges in property values?
- Which communities are experiencing decline?