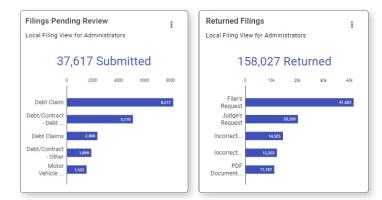

Overview of returned filings, displayed by filer vs. judge request.

... continued on back