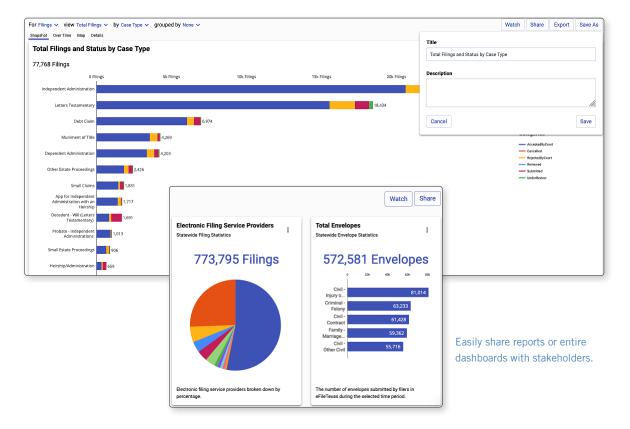

Share reports and dashboards with peers to make collaborative, data-driven decisions.

#### to-date visualizations, reports, and dashboards to peers — and

**KEY FEATURES** 

 Customizable dashboards: Allow employees to tailor data to their relevant needs.

bookmark your favorite views.

• Built-in sharing, collaborating,

and bookmarking: Send up-

- **Download and export options:** Further analyze and visualize your underlying data.
- Targets and benchmarks: Set and communicate goals and standards across your organization.
- **Proactive alerts**: Set conditions to notify you of trends before they turn into larger issues.
- Flexible permissions: Allow administrators to manage the information available to each role within your e-filing system.