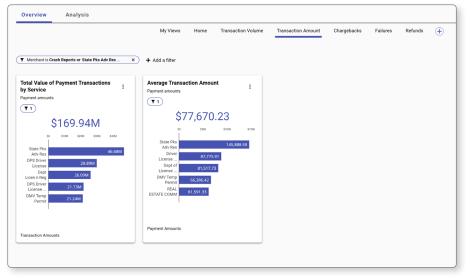

Transaction Overview Dashboard

## **PROACTIVELY MONITOR & MANAGE PAYMENT PROCESSING DATA**

Leveraging the system's comprehensive dashboard, users can filter and explore pie charts, bar charts, and graphs to see and compare metrics based on their preference.

Additionally, users have the ability to create alerts to monitor a specific payment data set and drive continuous improvement in service delivery. Data can be easily shared with pertinent individuals to build trust, create a common understanding of issues, and encourage collaboration with colleagues and stakeholders.