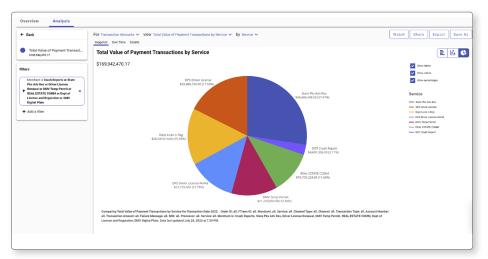

Drill into a dashboard for deeper analysis

## **PROACTIVELY MONITOR & MANAGE PAYMENT PROCESSING DATA**

Leveraging the system's comprehensive dashboard, users can filter and explore pie charts, bar charts, and graphs to see and compare metrics based on their preference.